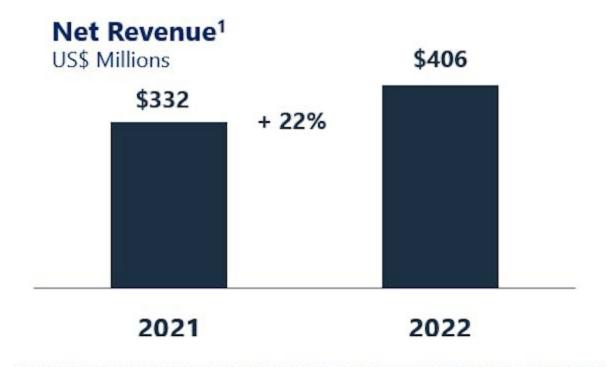

#### 2022 FY FINANCIAL HIGHLIGHTS

(\$ in Millions)

(1) Revenue net of intercompany sales.

<sup>(2)</sup> Adjusted EBITDA / Margin are non-GAAP financial measures. Please see the "GAAP Reconciliations" at the end of this presentation for a reconciliation of non-GAAP to GAAP measures.