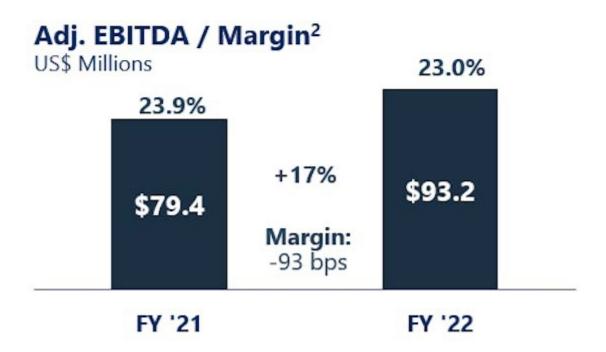

#### 2022 FY FINANCIAL HIGHLIGHTS

(\$ in Millions)

(1) Revenue net of intercompany sales.

<sup>(2)</sup> Adjusted EBITDA / Margin are non-GAAP financial measures. Please see the "GAAP Reconciliations" at the end of this presentation for a reconciliation of non-GAAP to GAAP measures.