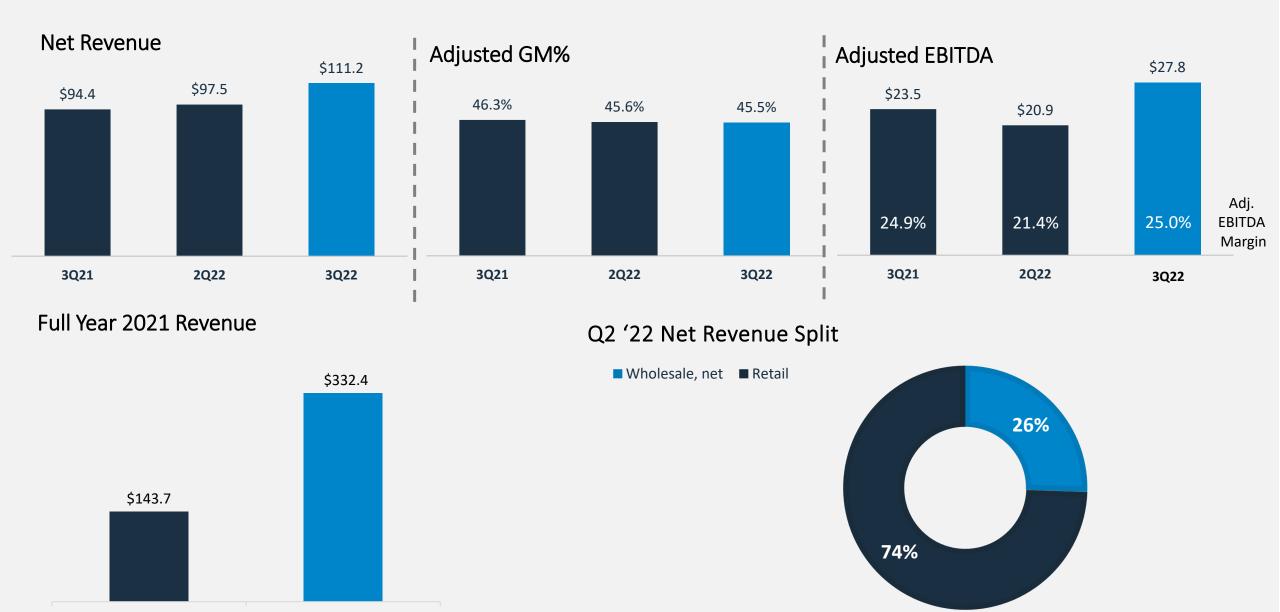

Ohio Patient Access LLC (3 OH dispensaries), Homecoming paper IL dispensary license (to be sited in Tinley Park, IL), InLabs IL dispensary license (to be sited in Northlake, IL), and Devi Holdings Inc (4 dispensaries in MD). Note: Timeline illustrative; does not necessarily reflect scale. Canopy includes total canopy (vegetation, flower, and propagation)



2020 YE **12** Dispensaries

**74,000 ft<sup>2</sup>** Canopy

2021 YE

**20** Dispensaries

**175,000 ft<sup>2</sup>** Canopy

**CURRENT (2/21/23)** 

**25** Operating Dispensaries

**14** Additional Owned Dispensary Licenses<sup>(1,2)</sup>

**245,000 ft<sup>2</sup>** Canopy

**FUTURE** 

**7** States<sup>(2)</sup>

**39** Operating Dispensaries<sup>(1,2)</sup>

### FINANCIAL HIGHLIGHTS

\$ in U.S. millions, unless otherwise noted





## MANAGEMENT TEAM

2020

Frank Perullo, Interim Co-CEO and President

Dan Neville, Interim Co-CEO and Chief Financial Officer

Christopher Melillo, Chief Revenue Officer

Robin Debiase, Chief People Officer

David Gacom, Chief Operating Officer

2021

## **BOARD OF DIRECTORS**

Abner Kurtin, Executive Chairman
Frank Perullo, Director
Dan Neville, Director
Scott Swid, Independent Director
Josh Gold, Independent Director

FOCUS: ACHIEVE SCALE IN SELECT LIMITED LICENSE MARKETS

KEY FLAGSHIP LOCATIONS WITH HIGH BARRIERS TO ENTRY

DISCIPLINED CAPITAL ALLOCATION; SUCCESSFUL EXECUTION OF M&A

MANAGEMENT TEAM WITH PROVEN TRACK RECORD OF EXECUTION

STRONG FINANCIALS AND REVENUE GROWTH; CONTINUED MARGIN IMPROVEMENT

The information contained in this presentation has been prepared by Ascend Wellne