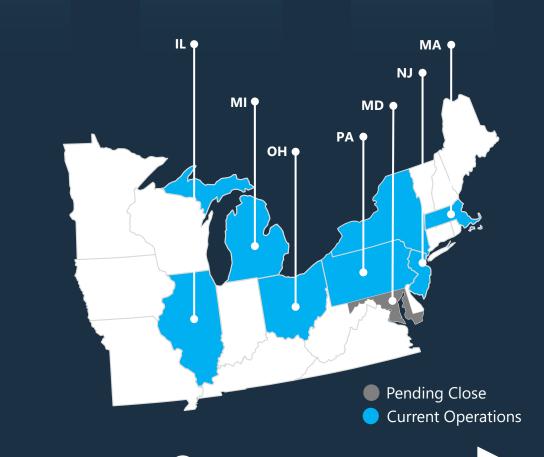

### **BUSINESS OVERVIEW**

AWH is a vertically integrated operator with assets in Illinois, Michigan, Massachusetts, Ohio, New Jersey, and Pennsylvania. AWH owns and operates state-of-the-art cultivation facilities, grows award-winning strains, and produces a curated selection of products. AWH produces and distributes its Simply Herb, Ozone and Ozone Reserve branded products.

# 6 states, 25 operating dispensaries

#### **ILLINOIS**

8 retail

2 dispensaries pending close<sup>2</sup> 1 cultivation / processing

#### **MASSACHUSETTS**

3 retail

1 cultivation / processing

#### **NEW JERSEY**

1 cultivation / processing

#### OHIO

2 medical retail

3 pending medical retail<sup>2</sup> 1 cultivation / processing

#### **MICHIGAN**

7 retail

1 planned retail<sup>1</sup>

1 cultivation / processing

#### **PENNSYLVANIA**

2 retail

4 planned medical retail licenses<sup>1</sup>

1 cultivation / processing

## MARYLAND<sup>2</sup>

4 medical retail pending close<sup>2</sup>

(1) License is owned by AWH, but the site is not yet operational and/or under construction. Includes Century, MI; and 4 Pennsylvania dispensaries. (2) Includes pending acquisition of Ohio Patient Access LLC (3 OH dispensaries), Homecoming paper IL dispensary license (to be sited in Tinley Park, IL), InLabs IL dispensary license (to be sited in Northlake, IL), and Devi Holdings Inc (4 dispensaries in MD). Note: Timeline illustrative; does not necessarily reflect scale. Canopy includes total canopy (vegetation, flower, and propagation)