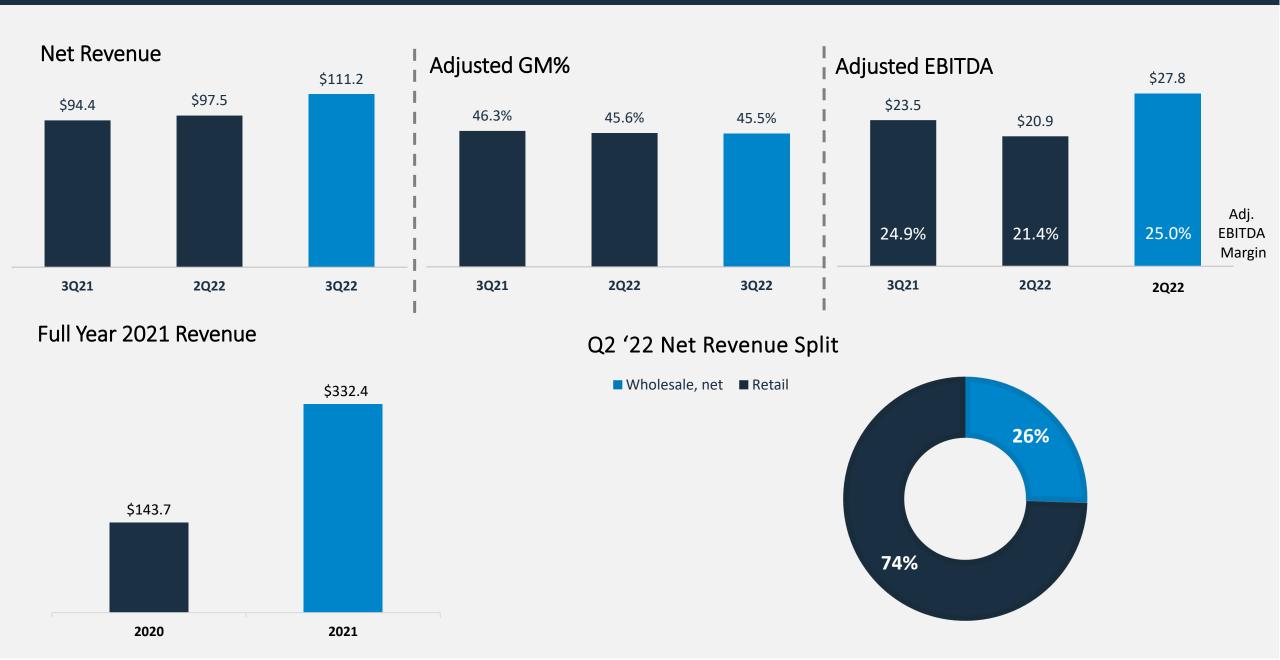

on / processing

#### **PENNSYLVANIA**

2 retail

4 planned medical retail licenses<sup>1</sup> 1 cultivation / processing

1. License is owned by AWH, but the site is not yet operational and/or under construction. Includes Century, MI; New Bedford, MA; and four PA dispensaries.

• ILLINOIS **MASSACHUSETTS NEW JERSEY** • **₱** MICHIGAN **PENNSYLVANIA** • OHIO

2020 YE **12** Dispensaries

**74,000 ft<sup>2</sup>** Canopy

2021 YE **20** Dispensaries **175,000 ft<sup>2</sup>** Canopy

#### **CURRENT (1/3/23)**

**24** Operating Dispensaries **11** Additional Owned Dispensary Licenses<sup>1,2</sup>

**245,000 ft<sup>2</sup>** Canopy

**2023 EXPECTED AT YE** 

**6** States

**35** Operating Dispensaries<sup>(1,2)</sup>

### FINANCIAL HIGHLIGHTS

\$ in U.S. millions, unless otherwise noted





## MANAGEMENT TEAM

Frank Perullo, Interim Co-CEO and President

Dan Neville, Interim Co-CEO and Chief Financial Officer

Christopher Melillo, Chief Revenue Officer

Robin Debiase, Chief People Officer

David Gacom, Chief Operating Officer

# **BOARD OF DIRECTORS**

Abner Kurtin, Executive Chairman
Frank Perullo, Director
Scott Swid, Independent Director
Emily Paxhia, Independent Director

FOCUS: ACHIEVE SCALE IN SELECT LIMITED LICENSE MARKETS

KEY FLAGSHIP LOCATIONS WITH HIGH BARRIERS TO ENTRY

DISCIPLINED CAPITAL ALLOCATION; SUCCESSFUL EXECUTION OF M&A

MANAGEMENT TEAM WITH PROVEN TRACK RECORD OF EXECUTION IN ILLINOIS

STRONG FINANCIALS AND REVENUE GROWTH; CONTINUED MARGIN IMPROVEMENT

The information contained in this presentation has been prepared by Ascend Wellness Holdings Inc. ("A